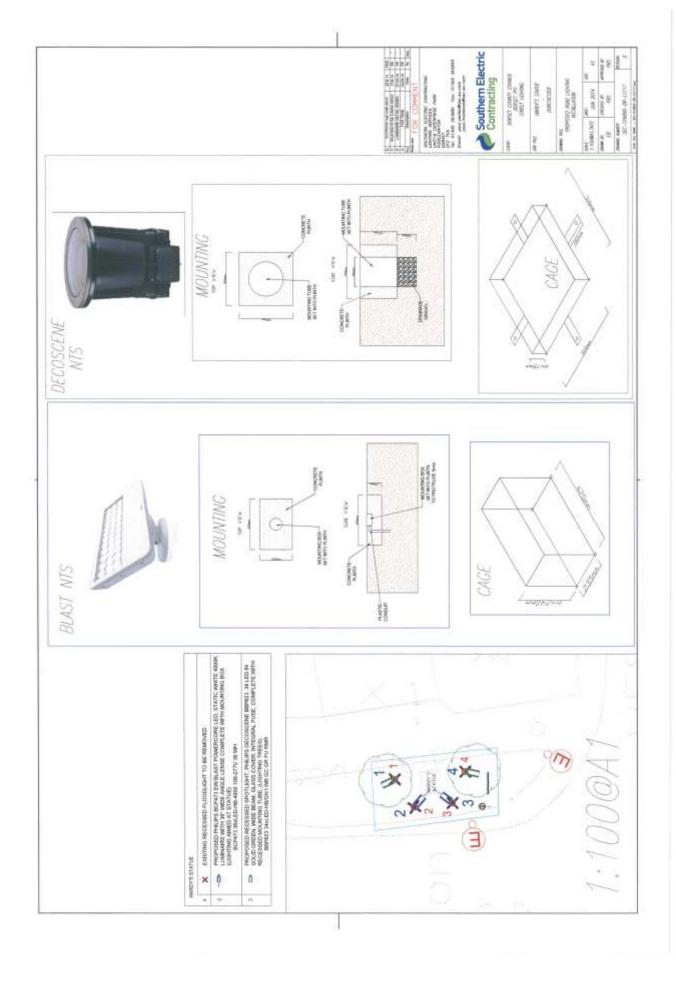

### 9. Lighting – Thomas Hardy Statue

To note the proposed lighting scheme for the Thomas Hardy Statue (enclosed).